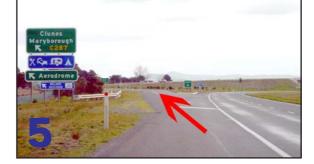

The image on the left is the first exit you will see for Ballarat when you come up the highway from Melbourne. **DON'T** turn here but stay on the highway.

At 11km's past first turnoff is the AIRPORT turnoff. **Go LEFT** here!