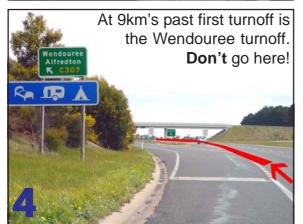

## Australian Jet Adventures - How to find us at Ballarat Airport

Ballarat airport is located on the western side of Ballarat with the highway passing just to the north of the airport. The easiest way to get to the airport is to stay on the highway until the airport exit. The airport exit is some 11km's after the first Ballarat turnoff.