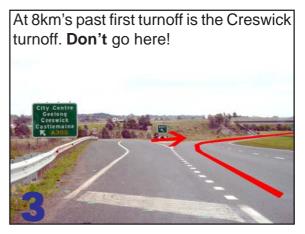

## Australian Jet Adventures - How to find us at Ballarat Airport

Ballarat airport is located on the western side of Ballarat with the highway passing just to the north of the airport. The easiest way to get to the airport is to stay on the highway until the airport exit. The airport exit is some 11km's after the first Ballarat turnoff.