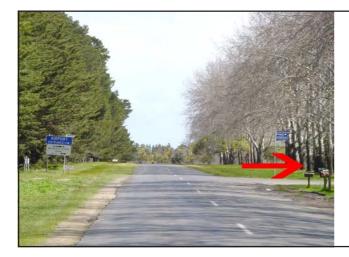

Notice the sign on the left "Airport Entrance" this is the only such sign at the airport so when you see this turn right.

Immediately after you turn right you will see view which appears at the left. You need to drive straight ahead for around 400 metres.

You'll notice an Australian Jet Adventures sign after about 100 metres - don't turn here just continue on through.

There is a note at the bottom of this sign which says "Continue through to Hangers".

You will come to branch in the road where you need to turn right.