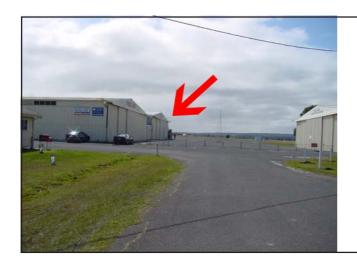

You'll notice an airport map as shown in the picture. This is the place to turn right.

Once you turn right you need to proceed straight ahead to the carpark. Park your car there.

The arrow indicates the hangar we are located in. There is a path beside the building indicated by a white line along side the building. Stay between the line and the building and walk to the front of building where the office is situated. doors.