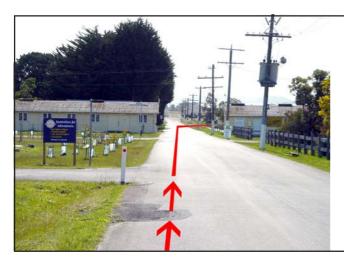

Notice the sign on the left "Airport Entrance" this is the only such sign at the airport so when you see this turn right.

Immediately after you turn right you will see view which appears at the left. You need to drive straight ahead for around 400 metres.