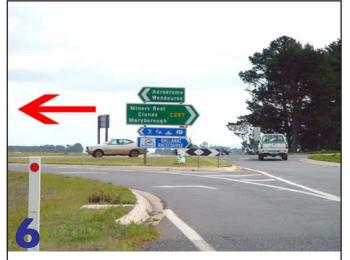

The image on the left is the first exit you will see for Ballarat when you come up the highway from Melbourne. **DON'T** turn here but stay on the highway.

At 11km's past first turnoff is the AIRPORT turnoff. **Go LEFT** here!

Once off the highway you go about 200m and then turn left

A further 500m will find you at the airport access road. Turn right here and the airport entrance is just under 2km's

As you drive into Ballarat Airport the first turn to the right will be appear as shown in the picture.