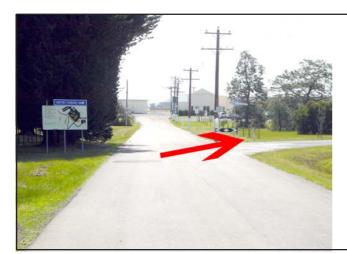

You'll notice an Australian Jet Adventures sign after about 100 metres - don't turn here just continue on through.

There is a note at the bottom of this sign which says "Continue through to Hangers".

You will come to branch in the road where you need to turn right.