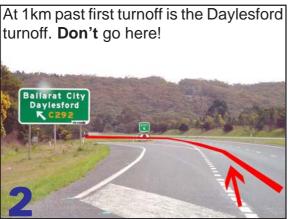

The image on the left is the first exit you will see for Ballarat when you come up the highway from Melbourne. **DON'T** turn here but stay on the highway.

At 11km's past first turnoff is the AIRPORT turnoff. **Go LEFT** here!