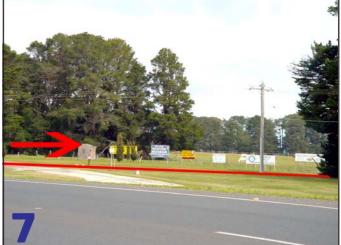

Once off the highway you go about 200m and then turn left

A further 500m will find you at the airport access road. Turn right here and the airport entrance is just under 2km's

As you drive into Ballarat Airport the first turn to the right will be appear as shown in the picture.

Notice the sign on the left "Airport Entrance" this is the only such sign at the airport so when you see this turn right.

Immediately after you turn right you will see view which appears at the left. You need to drive straight ahead for around 400 metres.