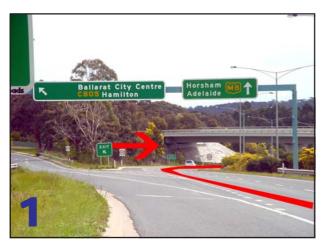

## Australian Jet Adventures - How to find us at Ballarat Airport

Ballarat airport is located on the western side of Ballarat with the highway passing just to the north of the airport. The easiest way to get to the airport is to stay on the highway until the airport exit. The airport exit is some 11km's after the first Ballarat turnoff.

The image on the left is the first exit you will see for Ballarat when you come up the highway from Melbourne. **DON'T** turn here but stay on the highway.

At 11km's past first turnoff is the AIRPORT turnoff. **Go LEFT** here!